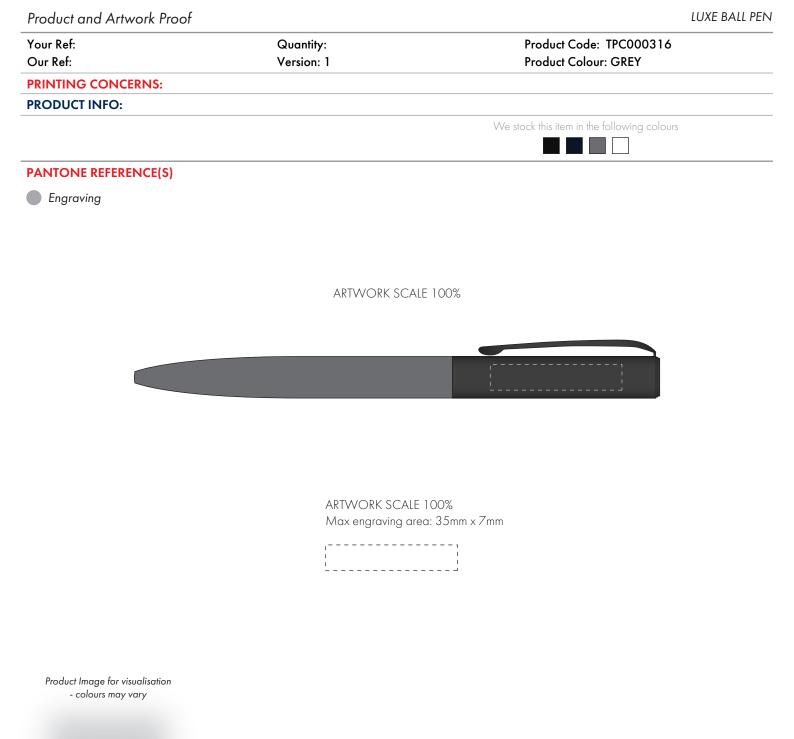

The dashed line is to demonstrate print area and will not appear on your printed item